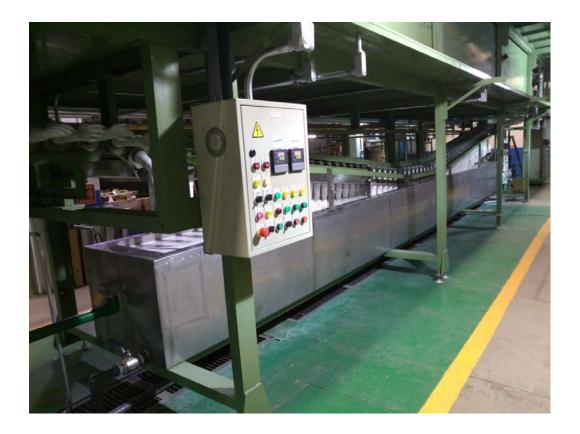

## **Description**

The latex dipping tank is an important key during making gloves or other latex products. Since various categories of products use different concentration or content of latex, the latex tank design has many types.

Hand Best Equipment has many year experiences to develop different types of latex dipping tank, for matching various categories of latex products.

### **Type**

- a. Standard type Available to examination and surgical glove production lines.
- b. Strong circulation type Available to household and industrial glove production lines, using in high concentration latex.

#### Characteristic

- 1. Stable level With special cooling jacket design, it won't make level to cause high or low variation due to cooling water input, so it can make sure the gloves with consistent length; it doesn't affect beading big or small, existing or not.
- 2. The circulation speed can be adjusted according to the production requirement.
- 3. It has filter net to install based on the production requirement, for filtering agglomeration or dried latex, and it needs to clear regularly.
- 4. The circulation impeller has special surface treatment, so it is not easy to stick latex, and it can continue a long term of good circulation.
- 5. It can match our level controller, using ultrasonic or photoelectric switch to coordinate pneumatic valve, for controlling level under 2mm
- 6. The length design is from 4-15mm according to the real requirement.